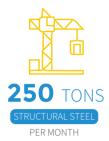

### **ELEVATED SERVICE FOR EXTRAORDINARY PROJECTS**

THE CONTRACT OF THE OWNER OF THE OWNER

Company Profile

We have the capacity to fabricate 250 Tons of Structural steel and 85 tons of Plate work per month.